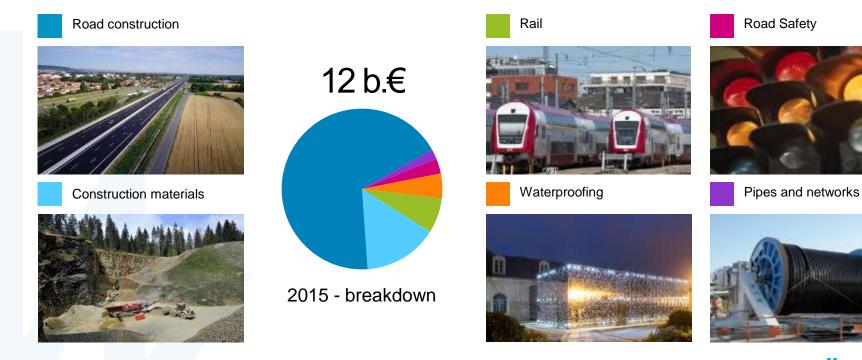

#### PAVING THE WAY TO TOMORROW'S ENERGY



### **100 YEARS OF CHALLENGES**

**OTHERS ACTIVITIES** 

#### ROADS





# WATTWAY : A BREAKTHROUGH



#### THIN MODULES





#### A PROVEN ABILITY



Skid resistance Sheer stresses (CST)

U





### **KEY ADVANTAGES**

Consume Locally the electricity being produced

Produce And preserve the local environment **Give** Roads a second functionality











#### TRAFFIC CAPABILITIES











#### A FEW EXAMPLES



West point - Georgie U.S.A.



Tourouvre France Vendespace La-Roche-sur-Yon (85)

arta la lat



#### A FEW EXAMPLES







Supermarché LIDL Moult (76)

D.I.R.M.E.D. Septêmes les vallons (13) Sain-Jean-d'Alcapiès Aveyron (12)



#### PROJECTION 2016/2018



Test ans assess the technology and its applications



## PROJECTS (UNDER PROGRESS)





#### **THANKS FOR YOUR ATTENTION**

wattway



wattway

## APPENDIX





wattway