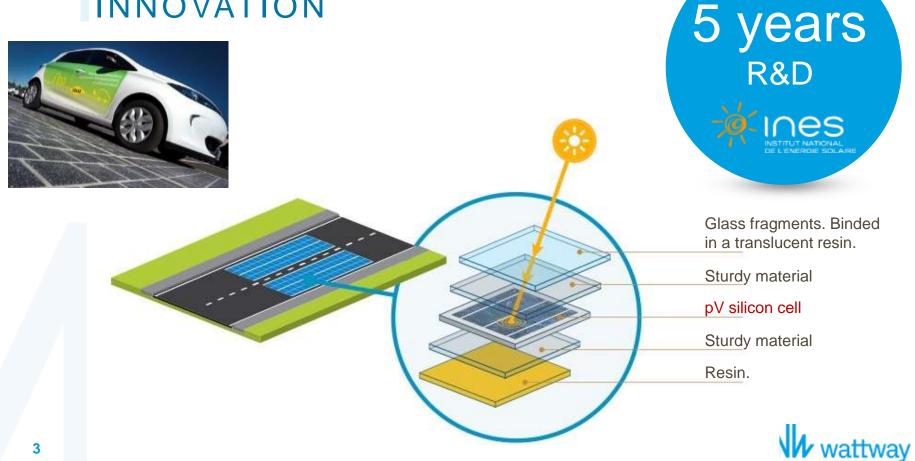

# WATTWAY : A BREAKTHROUGH

#### THIN MODULES

#### A PROVEN ABILITY

Skid resistance Sheer stresses (CST)

U