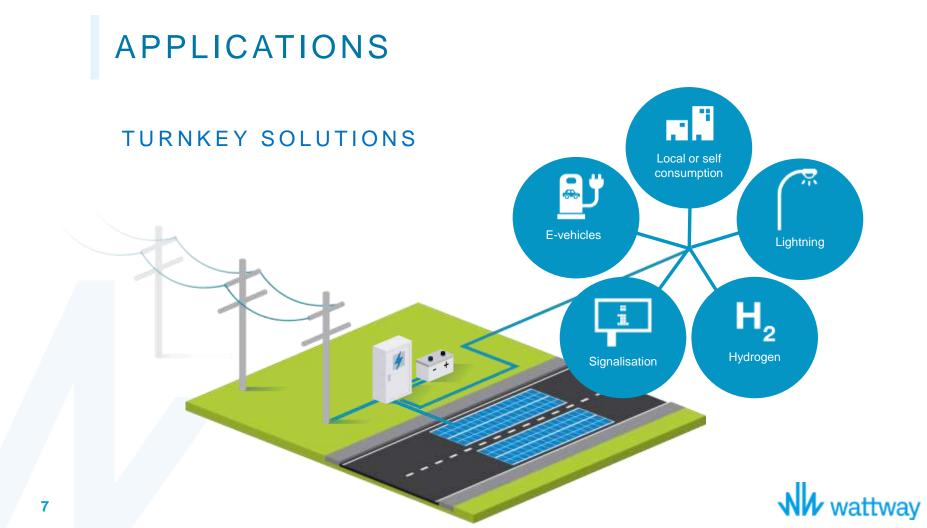

### **KEY ADVANTAGES**

Consume Locally the electricity being produced

Produce And preserve the local environment **Give** Roads a second functionality