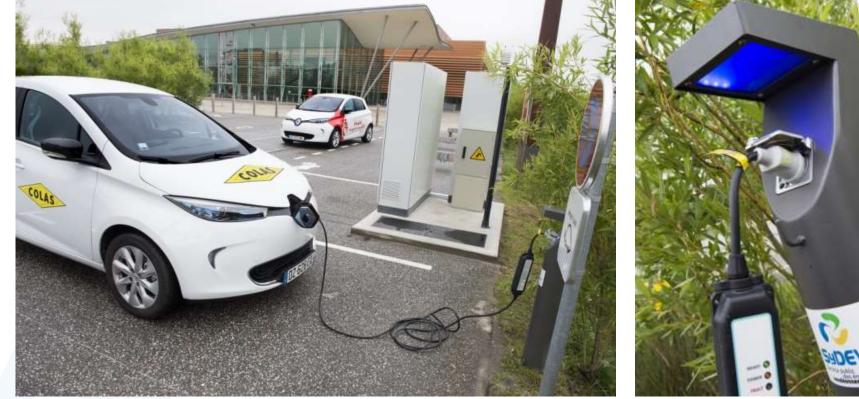

#### ROADS

# WATTWAY : A BREAKTHROUGH

### **KEY ADVANTAGES**

Consume Locally the electricity being produced

Produce And preserve the local environment **Give** Roads a second functionality